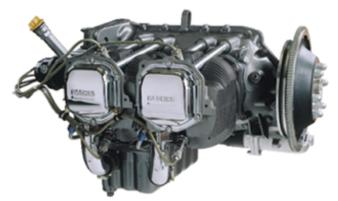

## **GRAND PRIZE**

\$30,000 Credit toward either a Continental or Lycoming Engine

2nd Prize: Garmin 796

3rd Prize: Stratus 2S

Make a \$100 DONATION to The Swift Museum Foundation, Inc. for a chance to WIN one of these! (Only 999 tickets to be sold)