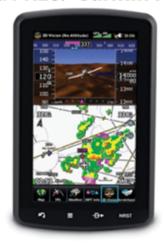

## **GRAND PRIZE**

\$30,000 Credit toward either a Continental or Lycoming Engine

2nd Prize: Garmin 796

3rd Prize: Stratus 2S

Make a \$100 DONATION to The Swift Museum Foundation, Inc. for a chance to WIN one of these! (Only 999 tickets to be sold)