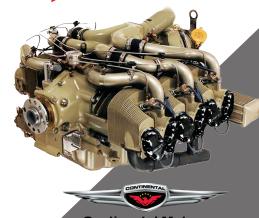

## >> \$30,000 ENGINE CREDIT OR \$20,000 CASH! «

\$30,000 ENGINE CREDIT \$20,000 CASH

Make a \$100 DONATION to The Swift Museum Foundation, Inc. for a chance to WIN one of these fantastic prizes! Only 999 tickets available to be sold.